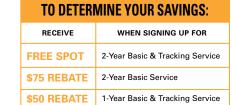

#### **HOW TO RECEIVE A SPOT MAIL-IN REBATE:**

- 1. Purchase a SPOT Satellite Messenger at regular price (\$149.95+) from participating retailers between 6/1/2009 and 8/3/2009. Be sure to keep your receipt you'll need it.
- 2. Read and fill out this form completely. Incomplete forms will not be accepted.
- Mail this form with the original UPC code from the product package and a copy of your sales receipt with the eligible product circled postmarked no later than 9/3/2009.