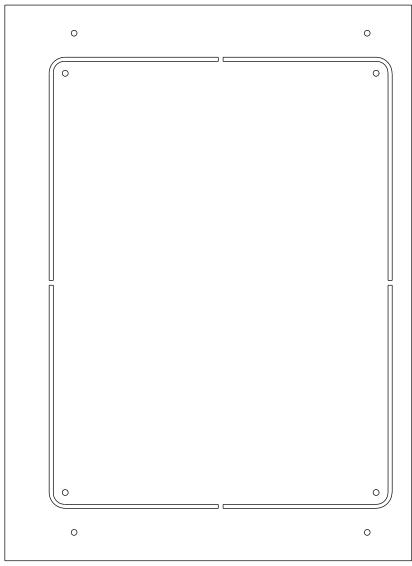

## Directions

NOTE: Dimensions are for reference only and are not required if using the supplied template

- 1. Cover the area of the panel where the instrument is to be mounted with masking tape
- 2. Locate template on panel then tape it in place
- 3. Use a 1/16" [1.5mm] drill and make eight pilot holes
- 4. Use a #16 [4.5mm] drill and enlarge the four mounting hole pilot holes
- 5. Use a 5/16 [8.0mm] drill and enlarge the four corner holes of the cutout area
- 6. Use a sharp pencil or a fine point pen and mark the cutout area
- 7. Remove the template and cut the opening for the instrument using the cutting tool of your choice
- 8. Cutout dimensions are 4.700" x 3.573", corner radii are 5/32" [119.38mm x 90.75mm, corner radii 4.00mm]

SCALE 1.000

| CLEARNAV INSTRUMENTS             |                  |  |  |  |  |
|----------------------------------|------------------|--|--|--|--|
| CN PART #                        |                  |  |  |  |  |
| REVISION #03                     | DATE: 2015-09-02 |  |  |  |  |
| UNITS:                           | TOL+/-:          |  |  |  |  |
| MODEL NAME: TEMPLATE BEZEL MOUNT |                  |  |  |  |  |
| DWG NAME: TEMPLATE_BEZEL_MOUNT   |                  |  |  |  |  |
| SHEET 2                          | OF 2             |  |  |  |  |