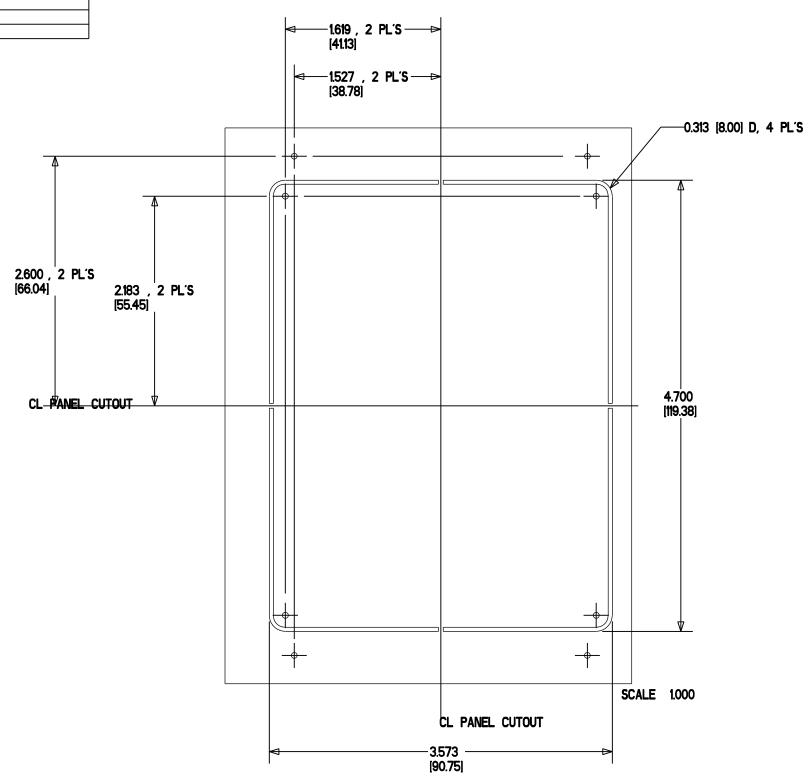

## Directions

NOTE: Dimensions are for reference only and are not required if using the supplied template

- 1. Cover the area of the panel where the instrument is to be mounted with masking tape
- 2. Locate template on panel then tape it in place
- 3. Use a 1/16" [1.5mm] drill and make eight pilot holes
- 4. Use a #16 [4.5mm] drill and enlarge the four mounting hole pilot holes
- 5. Use a 5/16 [8.0mm] drill and enlarge the four corner holes of the cutout area
- 6. Use a sharp pencil or a fine point pen and mark the cutout area
- 7. Remove the template and cut the opening for the instrument using the cutting tool of your choice
- 8. Cutout dimensions are 4.700" x 3.573", corner radii are 5/32" [119.38mm x 90.75mm, corner radii 4.00mm]

| CLEARNAV INSTRUMENTS             |                     |  |  |  |  |
|----------------------------------|---------------------|--|--|--|--|
| CN PART #                        | TBD                 |  |  |  |  |
| REVISION # 03                    | DATE: 2015-09-02    |  |  |  |  |
| UNITS: INCHES [MM]               | TOL+/-: 0.005 [.13] |  |  |  |  |
| MODEL NAME: TEMPLATE BEZEL MOUNT |                     |  |  |  |  |
| DWG NAME: TEMPLATE_BEZEL_MOUNT   |                     |  |  |  |  |
| SHEET 1                          | OF 2                |  |  |  |  |